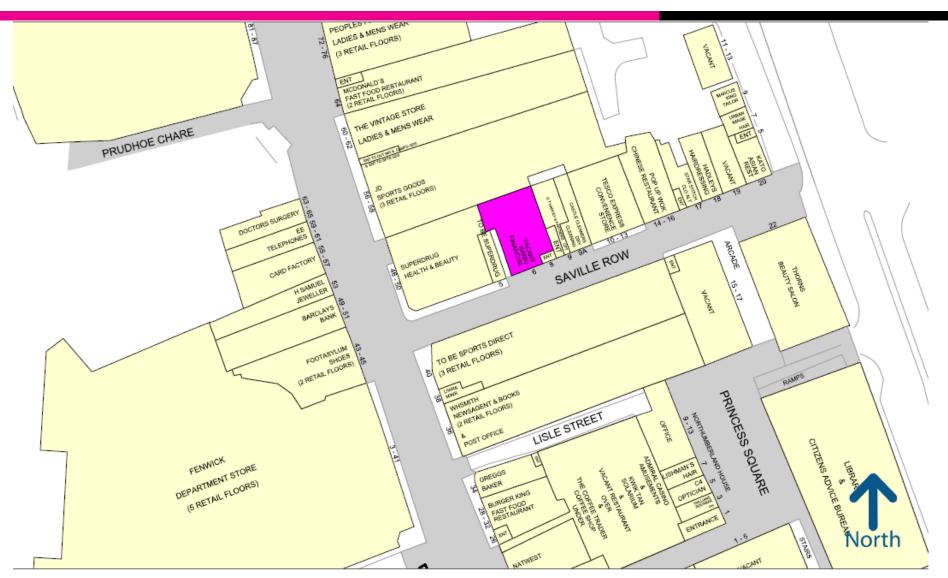

# **TO LET** - 6-8 SAVILLE ROW, NEWCASTLE UPON TYNE NE1 8JE

- Just off Northumberland Street
- Pedestrianised environment
- Prominent Frontage
- Nearby retailers include Fenwick,
  Superdrug, Tesco Extra, Sports Direct
  FootAsylum, Barclays Bank.

#### **SITUATION**

Saville Row is centrally located within the City running off the 100% prime section of Northumberland Street. Superdrug and what will be the new home for Sports Direct are situated either side of Saville Row with Footasylum, Fenwick, WH Smith and JD Sports also in the immediate vicinity.

Northumbria University is to the east and Saville Row is one of the main thoroughfares linking the campus with the City Centre.