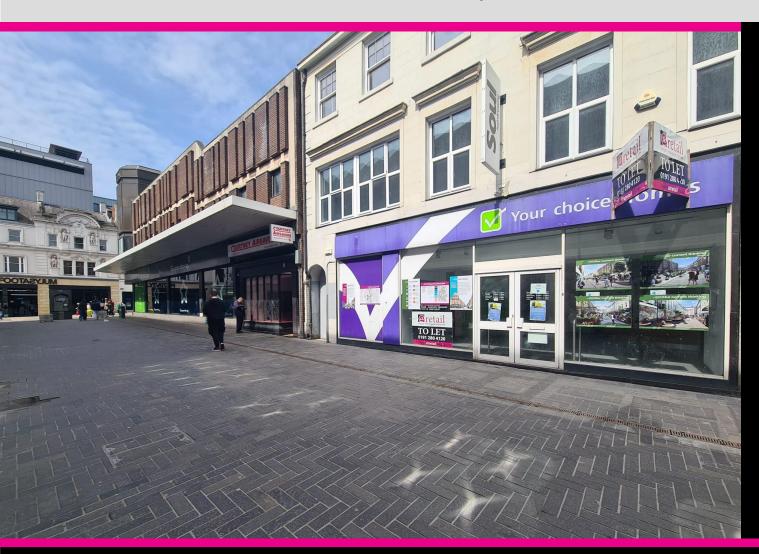

# **TO LET** - 6-8 SAVILLE ROW, NEWCASTLE UPON TYNE NE1 8JE

- Just off Northumberland Street
- Pedestrianised environment
- Prominent Frontage
- Nearby retailers include Fenwick,
  Superdrug, Tesco Extra, Sports Direct
  FootAsylum, Barclays Bank.

#### **SITUATION**

Saville Row is centrally located within the City running off the 100% prime section of Northumberland Street. Superdrug and what will be the new home for Sports Direct are situated either side of Saville Row with Footasylum, Fenwick, WH Smith and JD Sports also in the immediate vicinity.