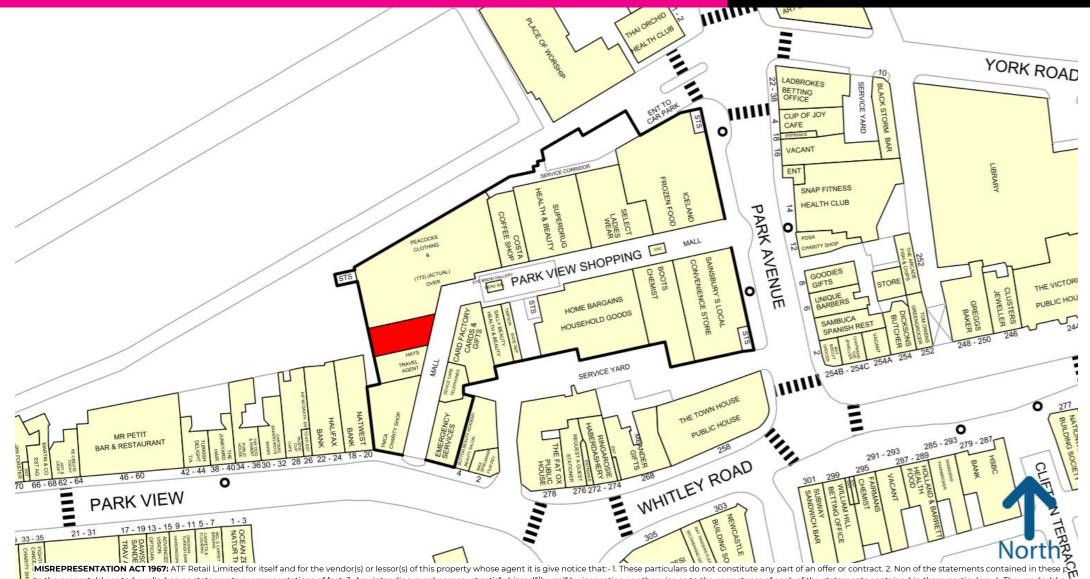

# **TO LET** UNIT 3, PARK VIEW SHOPPING CENTRE, WHITLEY BAY, NE26 1DG

- Located within Whitely Bay's prime shopping destination, The Park View Shopping Centre.
- Ground Floor Sales area of 99 sq m (1,065 sq ft)
- The unit has suitability for a variety of uses under Use Class E and Sui Generis (historic A3 use).
- Car park at roof top level with spaces for 170 cars.
- Nearby occupiers include Sainsburys Local, Boots the Chemist, Iceland, Superdrug, Costa, Home Bargains, Hays Travel and Card Factory.

#### **SITUATION**

Park View Shopping Centre is the prime shopping destination within Whitley Bay, linking Park View and Whitley Road. Whitley Bay is a popular seaside commuter town, with a district population of 36,650 persons (North Tyneside Pop Stats 2013) and a wider catchment of circa 200,000 persons.

### **ACCOMMODATION**

This property sits centrally within the scheme adjacent to Hays Travel and directly opposite Card Factory. The unit provides the following approximate floor areas: -

**Ground Floor Sales** 