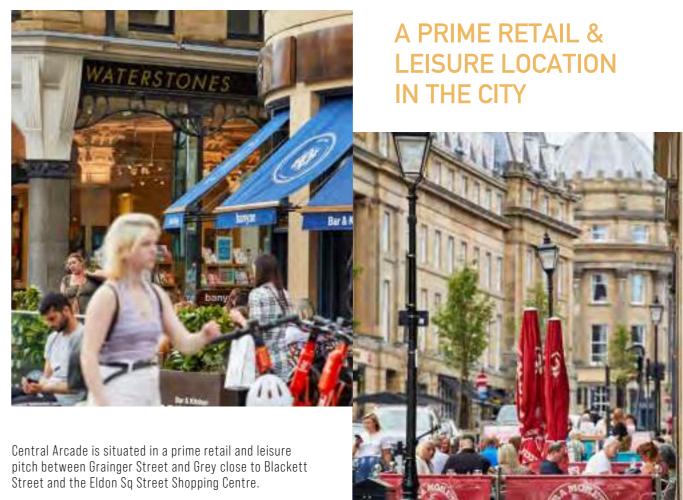

# WELCOME TO CENTRAL ARCADE

Central Arcade commands a prime position in Newcastle City Centre opposite the City's landmark Grey's monument as well as being positioned in close proximity to Northumberland St and Blackett St.

The Arcade and it's surrounding area has become the City's focal point for the rapidly expanding independent boutique and leisure market. It offers a variety of unit sizes and and boasts extensive frontages to both Grainger Street and Grey Street as well as the beautiful covered arcade running from Market St to Grey St.