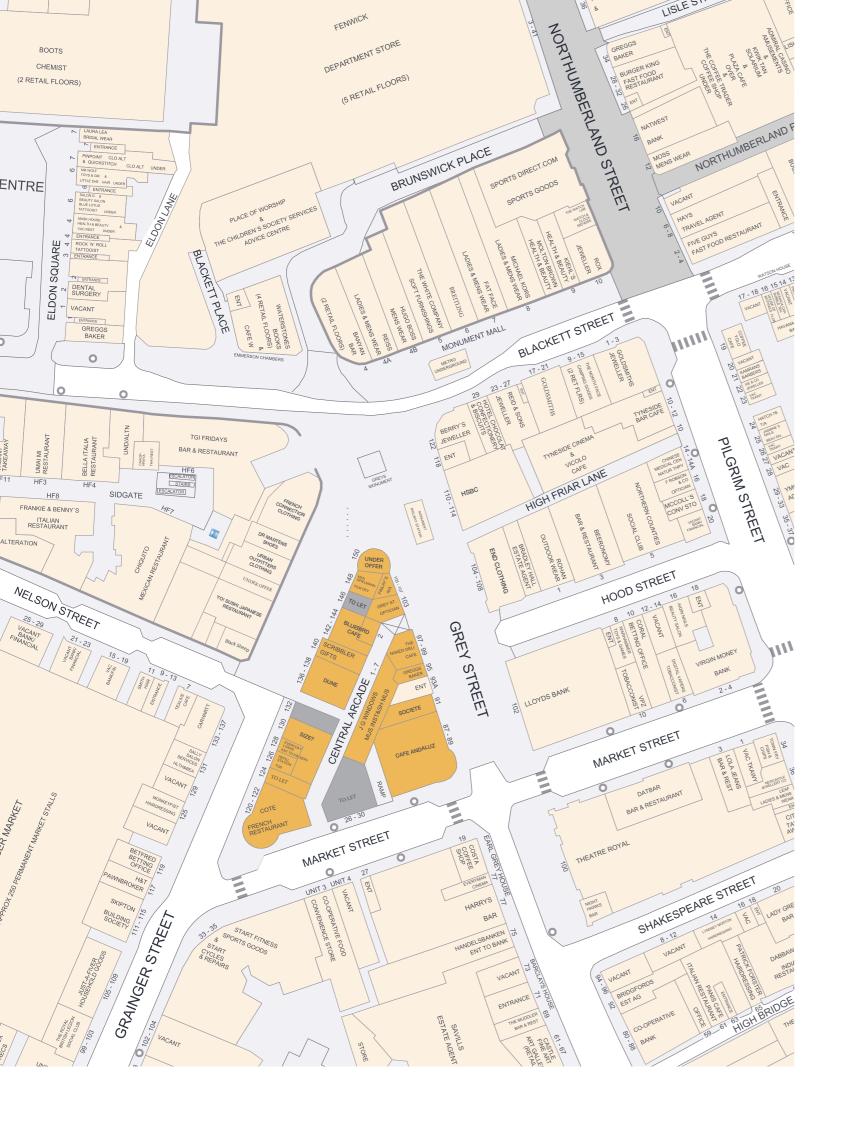

### **146 Grainger Street**

Ground floor 456 sq ft / 42.3 sq m 173 sq ft / 16.1 sq m Basement £52,500 p.a Rent

Lease length Rates Service Charge £2,151 p.a

On application (Subject to VP) £20,709 p.a (RV of £41,500)

## 124 Grainger Street

Ground floor 644 sq ft / 59.8 sq m 290 sq ft / 26.1 sq m Basement Rent

Lease length

On application (subject to VP) Rates payable £22,080 p.a (RV of £44,250)

Service Charge £4,082 p.a £45,000 p.a

## 26/30 Market Street & 8/9 Central Arcade

Ground floor
Basement
First
Rent
949 sq ft / 88.1 sq m
£52,500 p.a

Service Charge £11,878 p.a

Lease length On application (Subject to VP) Rates payable £18,962 p.a (RV of £38,000)