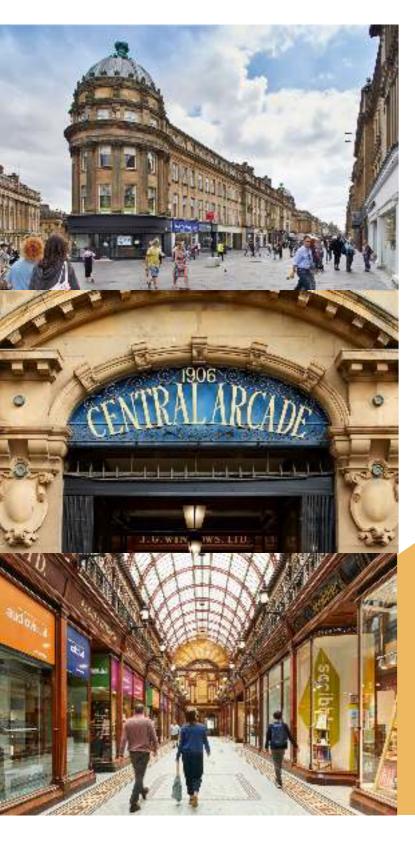

# CENTRAL ARCADE

NEWCASTLE 1906

# WELCOME TO CENTRAL ARCADE

Central Arcade commands a prime position in Newcastle City Centre opposite the City's landmark Grey's monument as well as being positioned in close proximity to Northumberland St and Blackett St.

The Grade II\* Central Arcade was first built in 1837 for Richard Grainger as part of his architectural redevelopment of the city. The building was originally a commercial exchange and newsroom and later an art gallery.