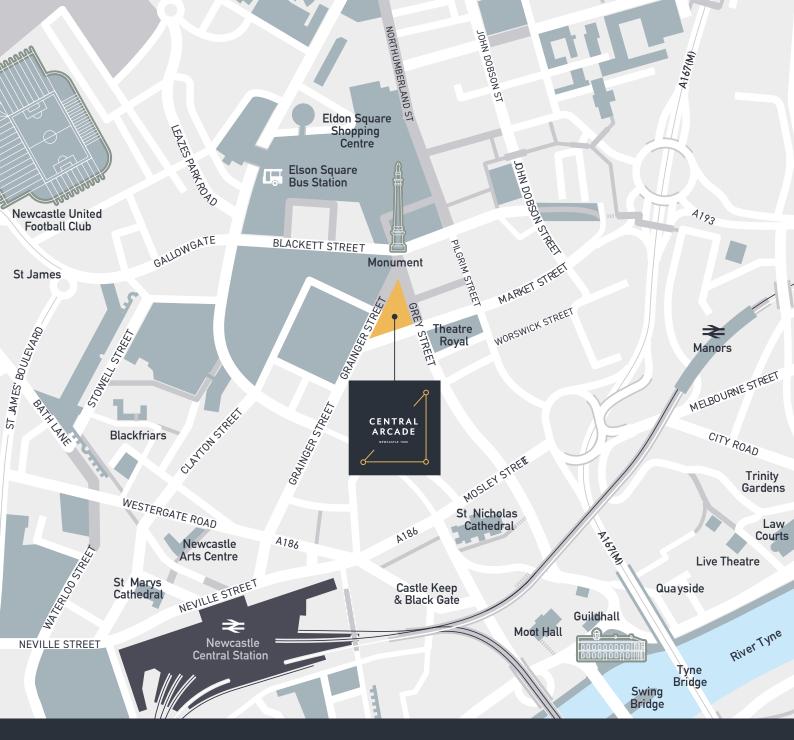

# WELCOME TO CENTRAL ARCADE

Central Arcade commands a prime position in Newcastle City Centre opposite the City's landmark Grey's monument as well as being positioned in close proximity to Northumberland St and Blackett St.

The Arcade and it's surrounding area has become the City's focal point for the rapidly expanding independent boutique and leisure market. It offers a variety of unit sizes and and boasts extensive frontages to both Grainger Street and Grey Street as well as the beautiful covered arcade running from Market St to Grey St.