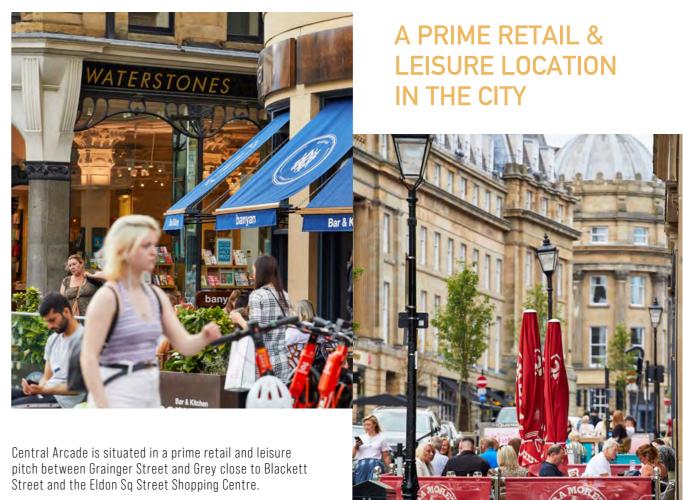

## WELCOME TO CENTRAL ARCADE

Central Arcade commands a prime position in Newcastle City Centre opposite the City's landmark Grey's monument as well as being positioned in close proximity to Northumberland St and Blackett St.

The Arcade and it's surrounding area has become the City's focal point for the rapidly expanding independent boutique and leisure market. It offers a variety of unit sizes and and boasts extensive frontages to both Grainger Street and Grey Street as well as the beautiful covered arcade running from Market St to Grey St.