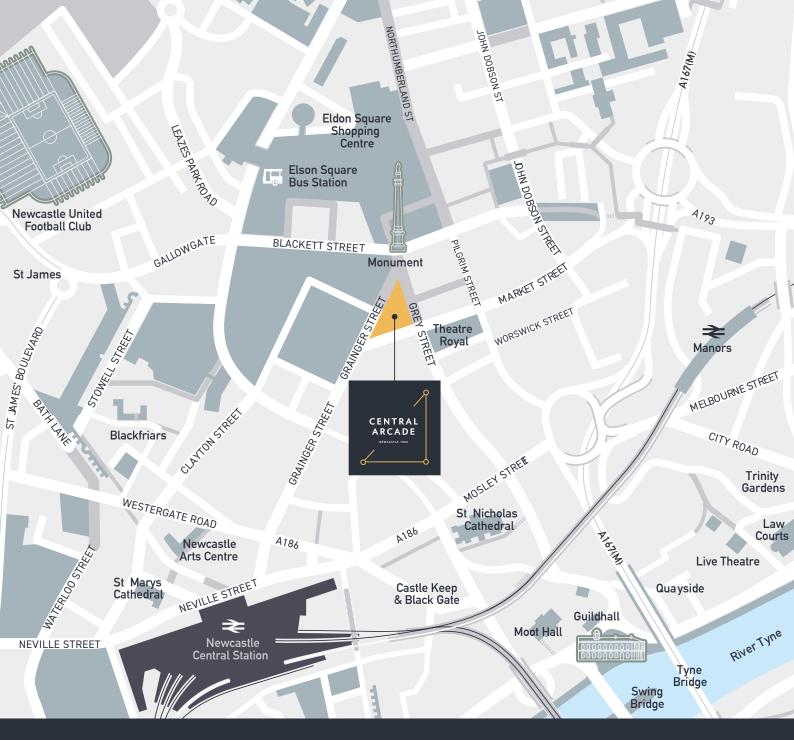

## WELCOME TO CENTRAL ARCADE

Central Arcade commands a prime position in Newcastle City Centre opposite the City's landmark Grey's monument as well as being positioned in close proximity to Northumberland St and Blackett St.

The Arcade and it's surrounding area has become the City's focal point for the rapidly expanding independent boutique and leisure market. It offers a variety of unit sizes and and boasts extensive frontages to both Grainger Street and Grey Street as well as the beautiful covered arcade running from Market St to Grey St.