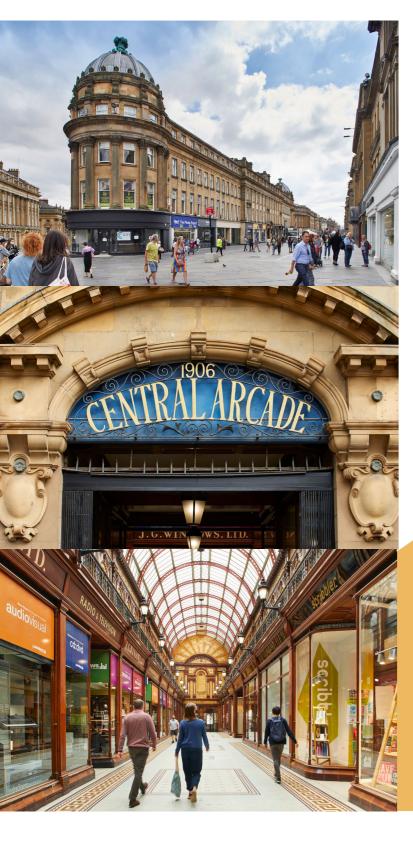

# CENTRAL ARCADE

**NEWCASTLE 1906** 

## WELCOME TO CENTRAL ARCADE

Central Arcade commands a prime position in Newcastle City Centre opposite the City's landmark Grey's monument as well as being positioned in close proximity to Northumberland St and Blackett St.

The Arcade and it's surrounding area has become the City's focal point for the rapidly expanding independent boutique and leisure market. It offers a variety of unit sizes and and boasts extensive frontages to both Grainger Street and Grey Street as well as the beautiful covered arcade running from Market St to Grey St.

The Grade II\* Central Arcade was first built in 1837 for Richard Grainger as part of his architectural redevelopment of the city. The building was originally a commercial exchange and newsroom and later an art gallery.