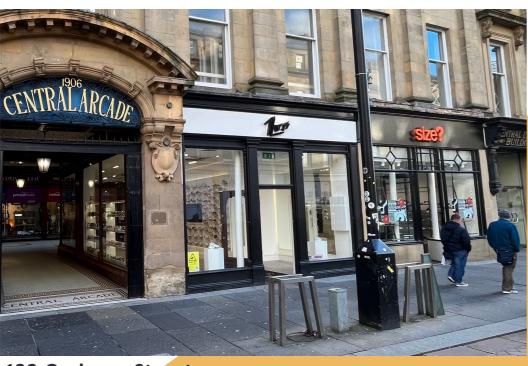

# CENTRAL ARCADE

**NEWCASTLE 1906** 

The Grade II\* Central Arcade was first built in 1837 for Richard Grainger as part of his architectural redevelopment of the city. The building was originally a commercial exchange and newsroom and later an art gallery.