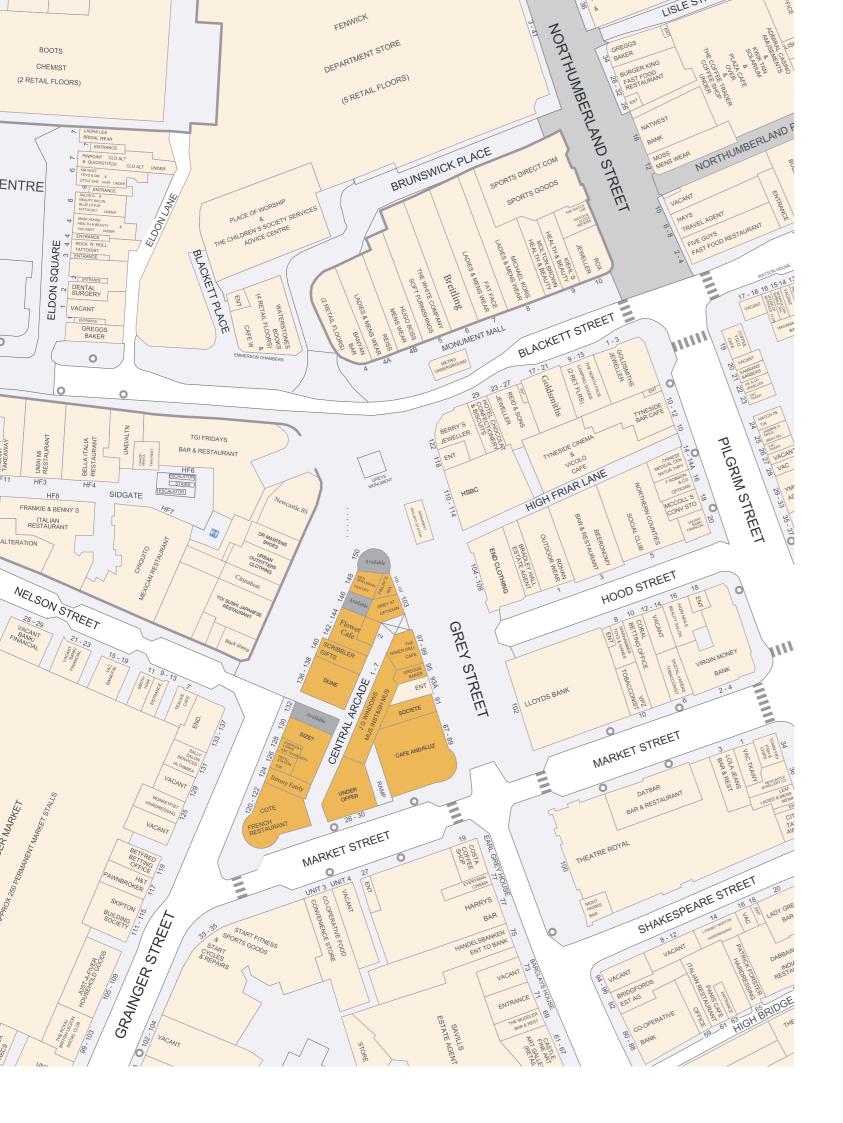

#### **146 Grainger Street**

Ground floor 456 sq ft / 42.3 sq m 173 sq ft / 16.1 sq m Basement £52,500 p.a Rent

Lease length Service Charge £2,151 p.a

On application (Subject to VP) £20,709 p.a (RV of £41,500)

### **132 Grainger Street**

Ground floor 720 sq ft / 66.9 sq m 556 sq ft / 51.7 sq m Basement £57,500 p.a Rent

Lease length Service Charge £5,289 p.a

On application (subject to VP) Rates payable £26,197 p.a (RV of £52,500)

#### 150 Grainger Street

Rent

Ground floor 608 sq ft / 56.4 sq m Basement 408 sq ft / 37.9 sq m £85,000 p.a

Lease length Rates payable Service Charge

On application (Subject to VP) £28,942 p.a (RV of £ 58,000) £3,474 p.a