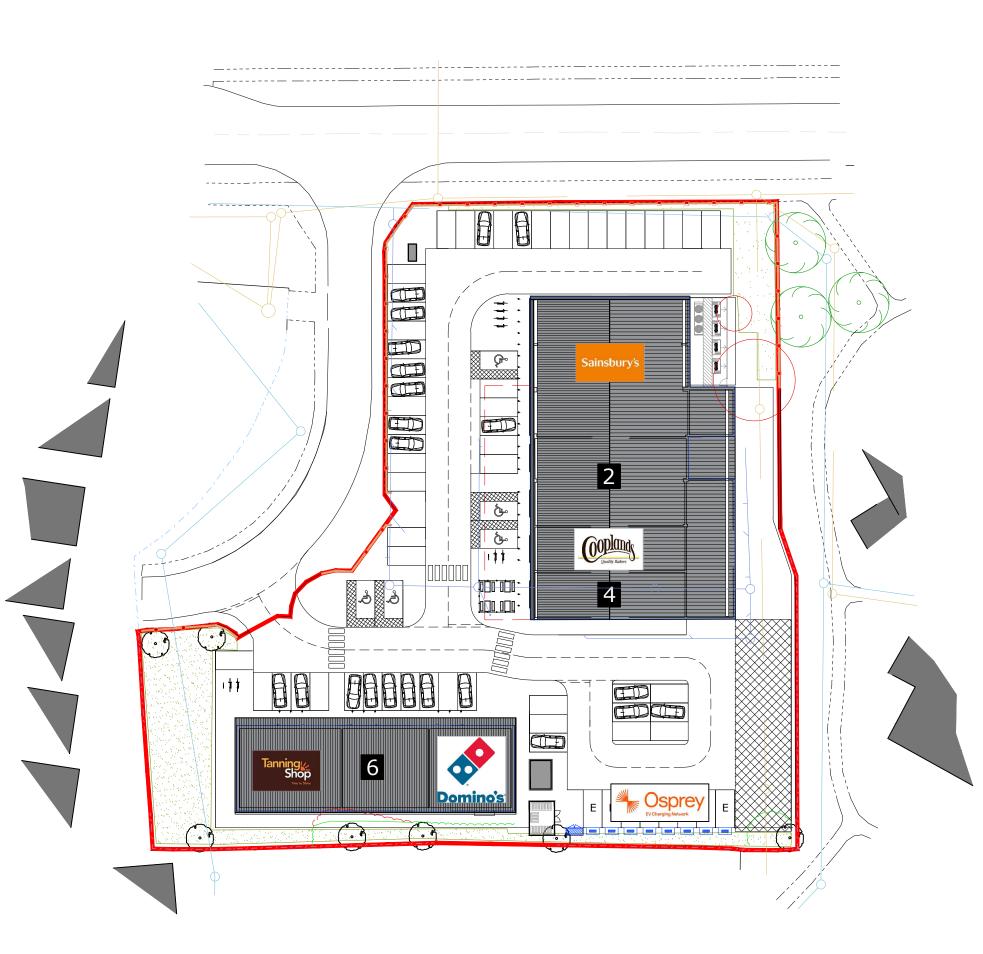

Site and layout subject to full engineers structural review.

Landscaping shown indicative. Refer to Landscape Architects drawings for details.

| Rev B       | Updated.             |             | 18.01.23 | (dpe)         |
|-------------|----------------------|-------------|----------|---------------|
| Rev A       | Updated.             |             | 28.11.22 | (dpe)         |
| Designation | Details of Revision  |             | Date     | Initials/Sign |
|             | •                    |             |          |               |
|             |                      |             |          |               |
| -           | _                    |             |          |               |
|             | lic                  | he          |          | $\Delta v$    |
| CI          | 112                  |             | ai       | CΥ            |
|             |                      |             |          |               |
| аr          | chi                  | ite         | ctu      | ıre           |
| ~ ·         | • • • •              |             |          |               |
|             | S                    | KETC        | н        |               |
|             | 0                    |             |          |               |
| PROJECT:    | PROPOSED DEVELOPMENT |             |          |               |
|             | PASSI                | FIELD WAY   |          |               |
|             |                      |             |          |               |
| TITLE:      | PROP                 | OSED SITE   | LAYOUT   |               |
|             |                      |             |          |               |
|             |                      |             |          |               |
| DRAWING N   | io: 2141 s           | SK 12B      |          |               |
| BY/CHECKE   | D: DPF               | DATE        | NOV 20   | 22            |
|             |                      |             |          |               |
|             |                      | OR 1:500 @. |          |               |