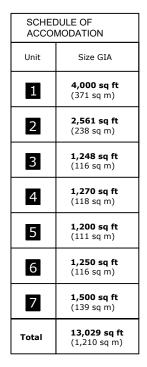

UNIT 1 - 4 GEA - 1,052 SQ M UNIT 5 - 7 GEA - 417 SQ M

Site area - 0.55 HA

All site dimensions shall be verified by the contractor on site prior to work commencing

Do not scale from this drawing Only work to written dimensions