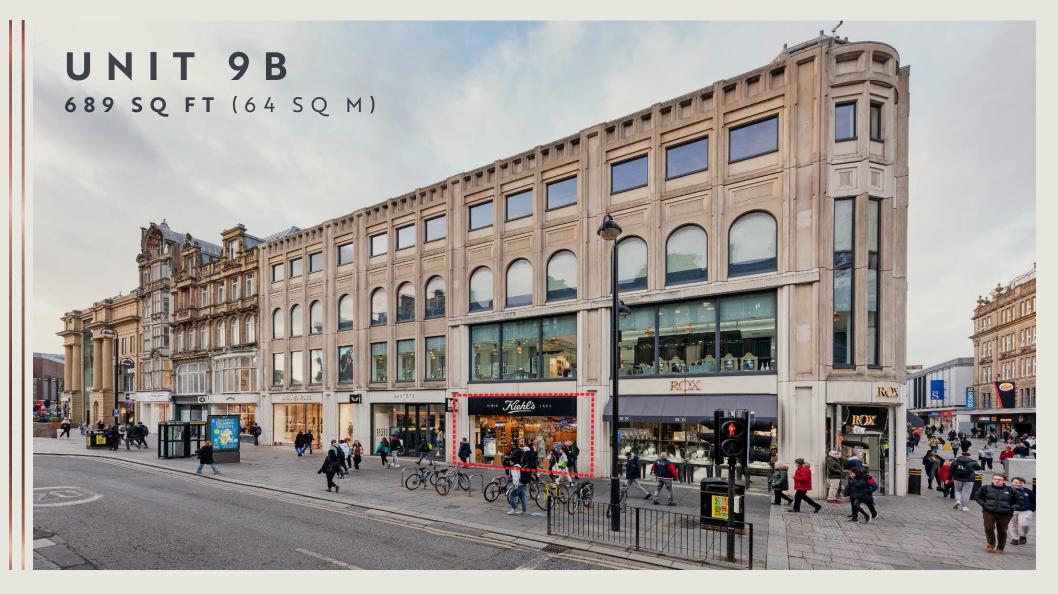

#### UNIT 9B MONUMENT MALL, NEWCASTLE CITY CENTRE

### ACCOMMODATION

UNIT 9B

GROUND FLOOR AREA

**TOTAL - 689 sq ft** (64 sq m)

#### THE OPPORTUNITY

The unit has frontage to Blackett Street and enjoys prominence in a run of exclusive occupiers which includes Rox, Reiss, Hugo Boss, Michael Kors and The White Company and Breitling whilst Goldsmiths, Reid and Sons, Omega and Hotel Chocolat are located in the immediate vicinity.

Accommodation is arranged on ground floor only and provides a floor area of **689 sq ft (64 sq m)**.

A new lease effective Full Repairing and Insuring lease is available for a term to be agreed at a commencing rent of £85,000pa excl.