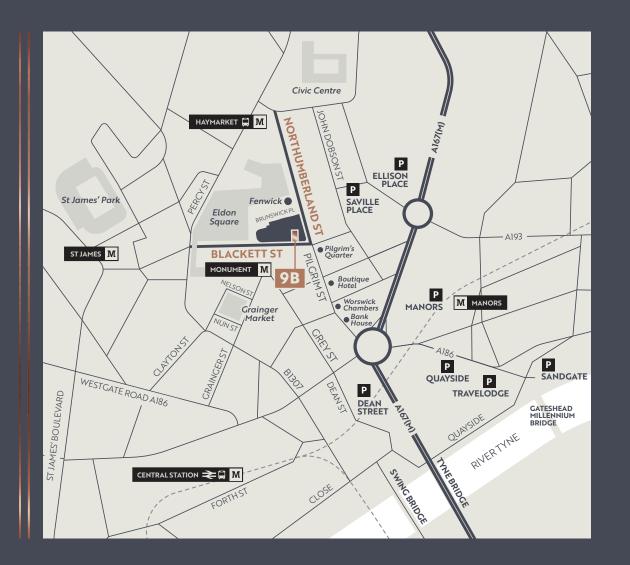

## LOCATION

Monument Mall is located at the junction of Northumberland Street and Blackett Street providing the 100% prime retailing pitch in Newcastle City Centre.

Adjacent retailers include Fenwick department store and Waterstones with surrounding occupiers including Berry's Jewellers, Hotel Chocolat, Goldsmiths, Reid & Sons and The North Face.

Other retailers located on Northumberland Street include JD Sports, Flannels, WH Smith, Footasylum, Superdrug and M&S.

Bar and restaurant operators close by include Five Guys, TGI's, Chaophraya and Banyan.