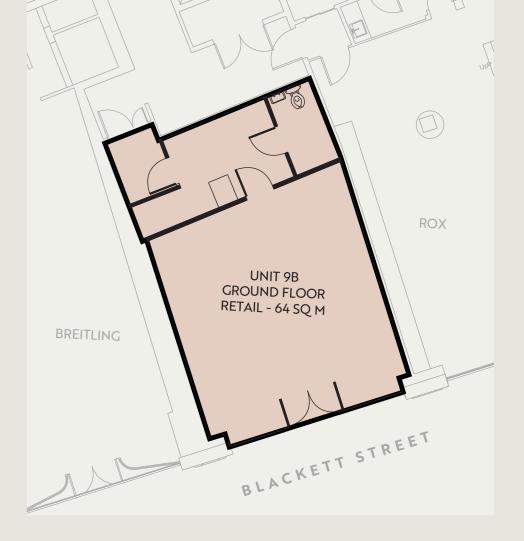

### ACCOMMODATION

UNIT 9B

GROUND FLOOR AREA

**TOTAL - 689 sq ft** (64 sq m)

Accommodation is arranged on ground floor only and provides a floor area of **689 sq ft (64 sq m)**.

A new lease effective Full Repairing and Insuring lease is available for a term to be agreed at a commencing rent of £85,000pa excl.