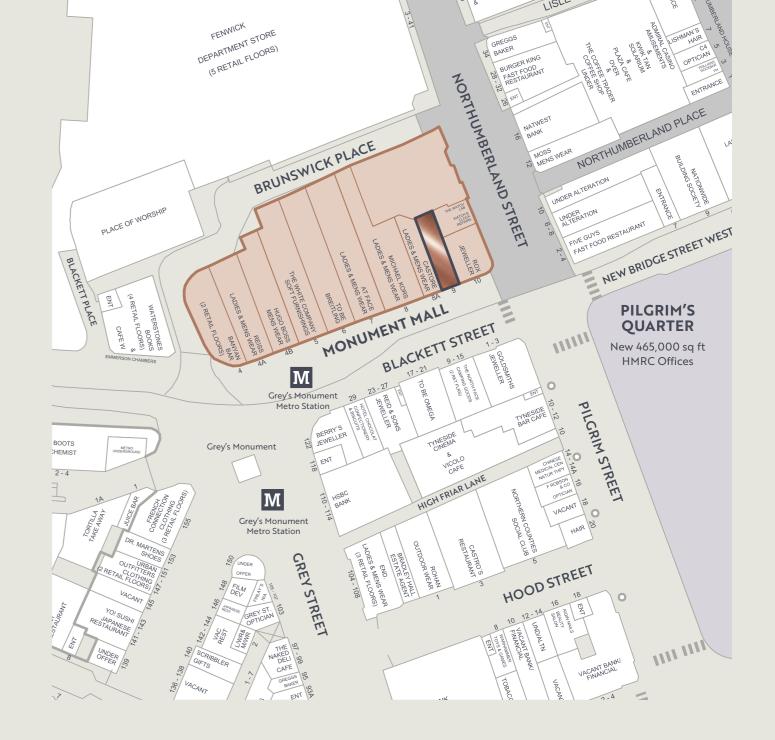

## LOCATION

Monument Mall is located at the junction of Northumberland Street and Blackett Street providing the 100% prime retailing pitch in Newcastle City Centre.

Adjacent retailers include Fenwick department store and Waterstones with surrounding occupiers including Berry's Jewellers, Hotel Chocolat, Goldsmiths, Reid & Sons and The North Face.

Other retailers located on Northumberland Street include JD Sports, Flannels, WH Smith, Footasylum, Superdrug and M&S.

Bar and restaurant operators close by include Five Guys, TGI's, Chaophraya and Banyan.