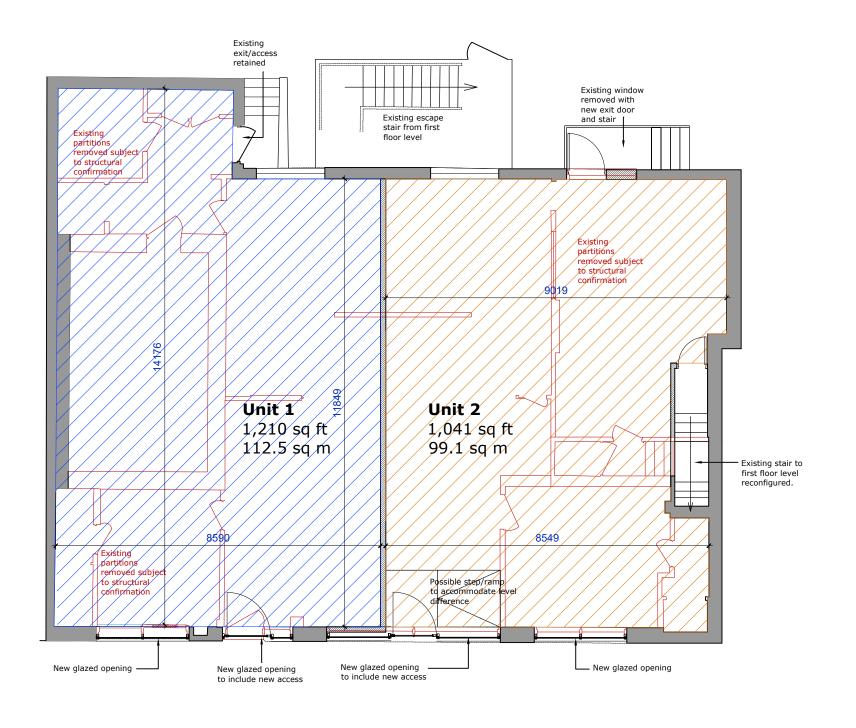

## SKETCH

PROJECT: PROPOSED DEVELOPMENT SOUTH STREET CROOK

TITLE: PROPOSED GROUND FLOOR PLAN

 DRAWING NO:
 2239 SK 03

 BY/CHECKED:
 DPE
 DATE:
 JAN 2023

 SCALE @A3:
 1:100

Tower Works, Globe Road, Leeds, LS11 5QG Tel: 0113 3453090 E-mail: info@ellishealey.com