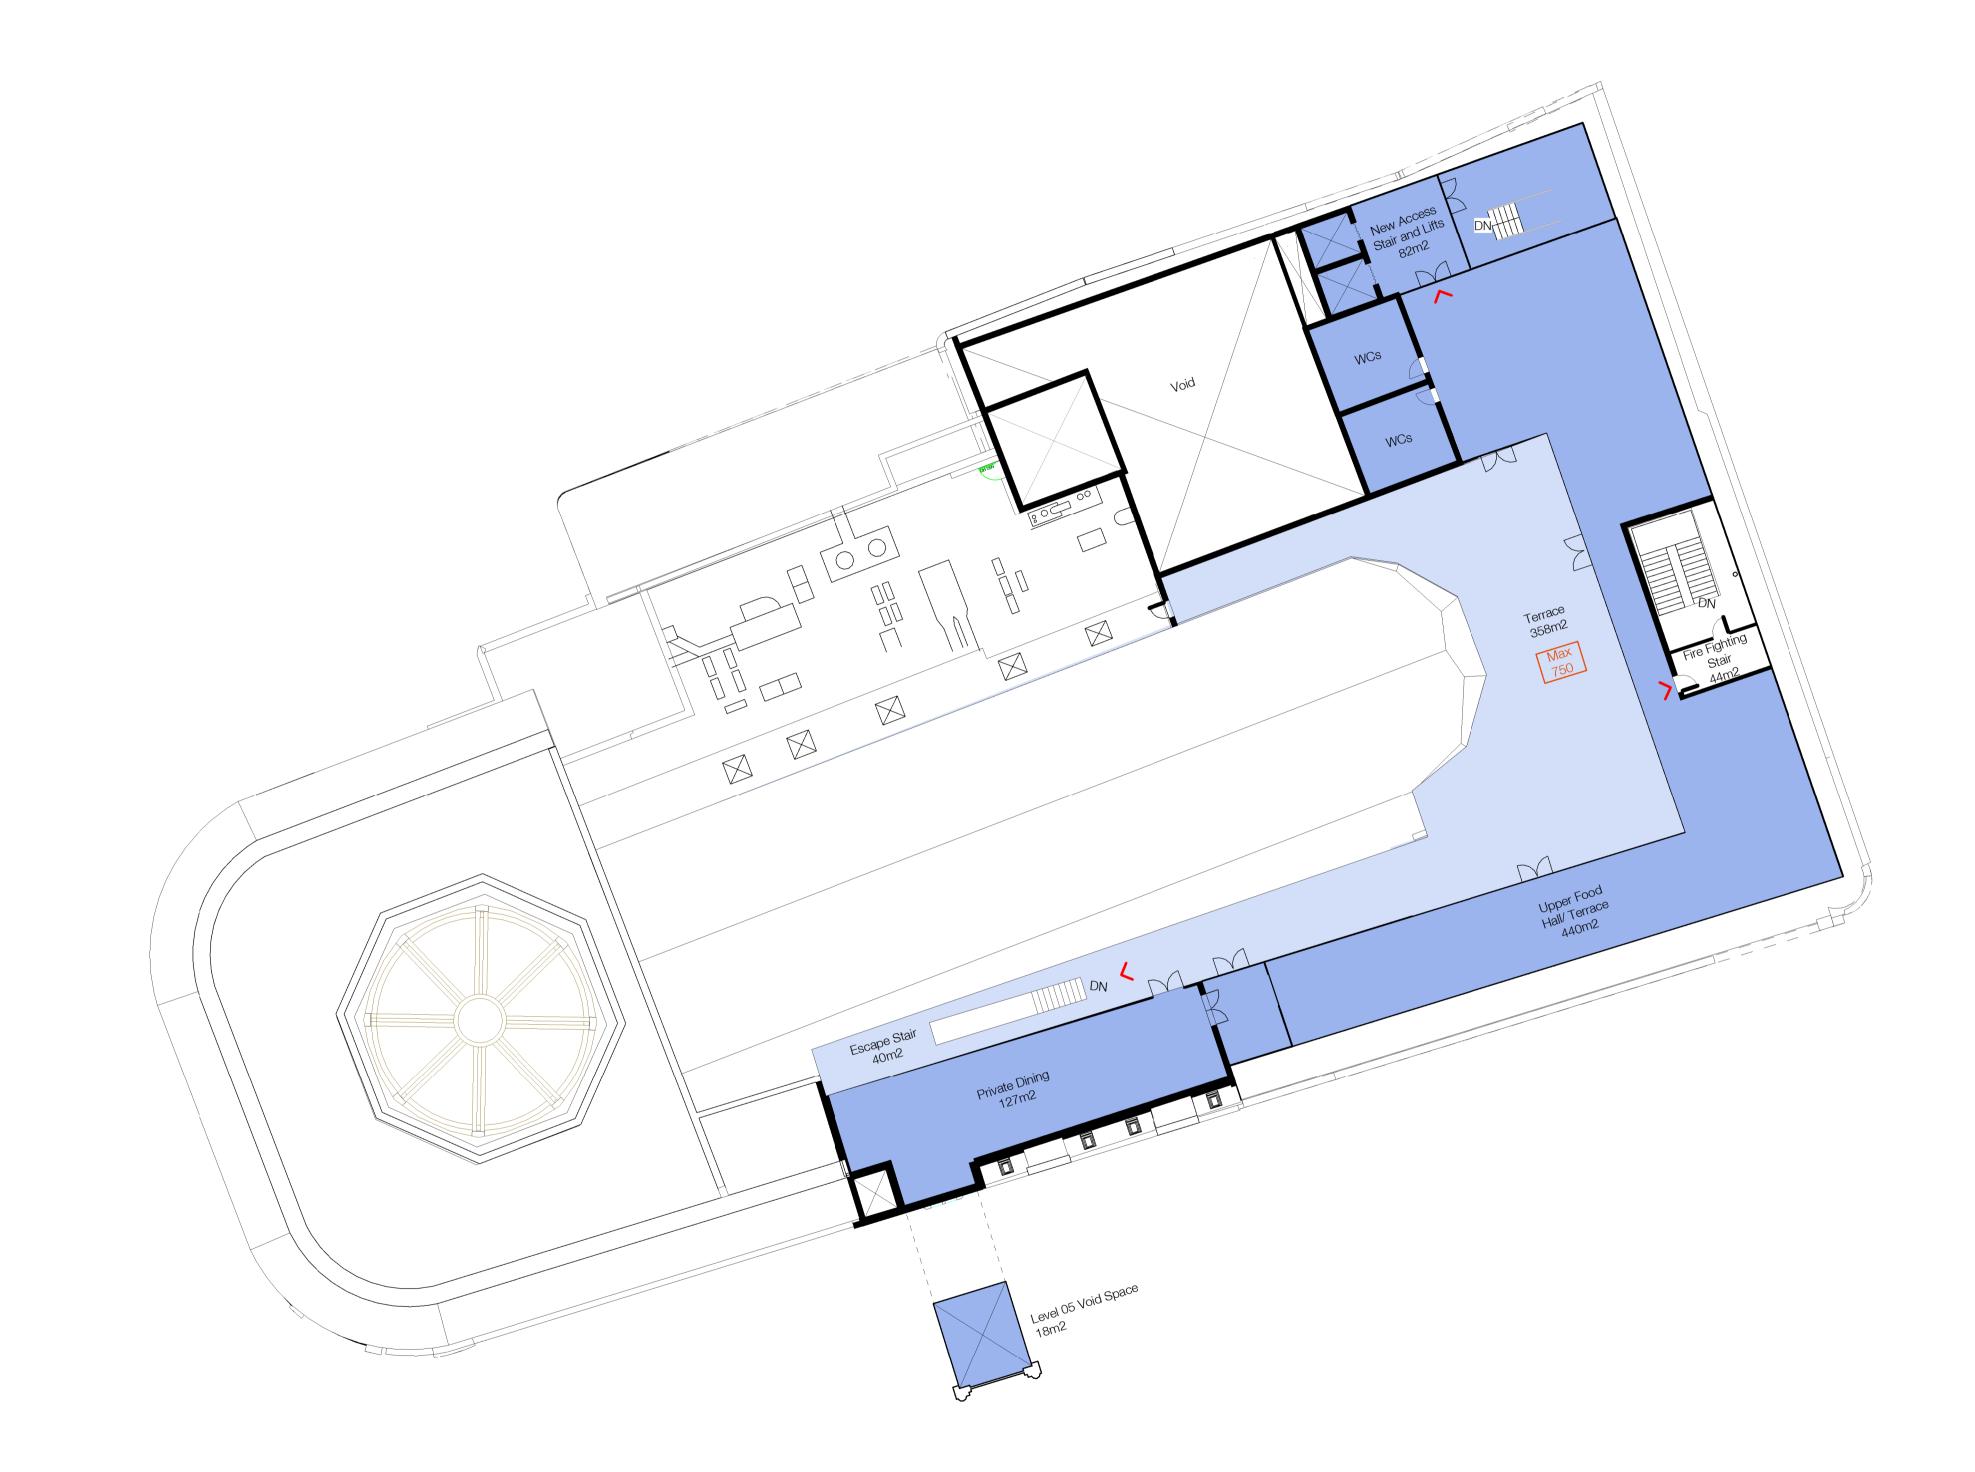

1 Fourth Floor- Option 2

The use of this data by the recipient acts as an agreement of the following statements. Do not use this data if you do not agree with any of the following statements:-Ryder Architecture has co-ordinated relevant information received from third parties, but are not responsible for the content of the information received from others.

| Scale Bar (m) |                                                                             |  |  |  |  |  |
|---------------|-----------------------------------------------------------------------------|--|--|--|--|--|
| 0 1           | 2 4 8                                                                       |  |  |  |  |  |
| N             |                                                                             |  |  |  |  |  |
| <u>Key</u>    |                                                                             |  |  |  |  |  |
|               | Unit 1 - Leisure                                                            |  |  |  |  |  |
|               | Unit 2 - Retail                                                             |  |  |  |  |  |
|               | Unit 3 - Food Hall                                                          |  |  |  |  |  |
|               | Space for existing tenants                                                  |  |  |  |  |  |
|               | Bin Storage                                                                 |  |  |  |  |  |
|               | Plant                                                                       |  |  |  |  |  |
| $\wedge$      | Proposed Fire Exit                                                          |  |  |  |  |  |
|               | Proposed Fire Escape Route                                                  |  |  |  |  |  |
|               | Knock Out for Stair or Escalator if<br>Required                             |  |  |  |  |  |
| 300           | Potential Occupancy to be<br>confirmed by Structural and Fire<br>Engineers. |  |  |  |  |  |