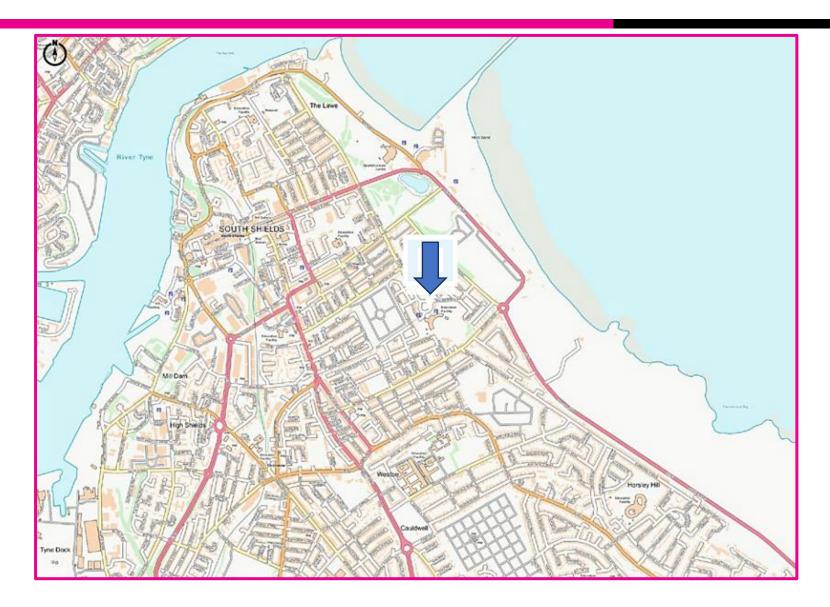

# **LOCATION/SITUATION**

Located in South Shields, Westoe Crown Village is a suburb consisting of private residential and community facilities close to the sea front including the subject retail parade anchored by Tesco Express. The unit is adjacent to Westoe Crown Primary School and benefits from ample parking to the front, and rear loading/servicing.