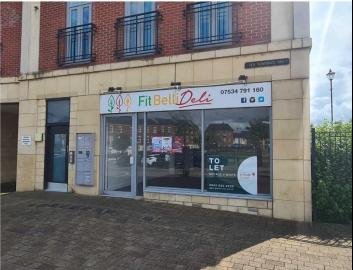

# R7 Westoe Crown Village, South Shields, NE33 3PE

- 1,000 sqft Ground Floor Retail Unit with Rear Loading
- E Class Consent suitable for a variety of uses
- Free Public Car Parking Directly to the Front.
- Directly adjacent Westoe Crown Primary School.
- Occupiers in the scheme includes Tesco Express, Up North Pizzeria & Deli, Childrens Society, and Mac'n'Alli Café along with with a number of other local retailers.

# **LOCATION/SITUATION**

Located in South Shields, Westoe Crown Village is a suburb consisting of private residential and community facilities close to the sea front including the subject retail parade anchored by Tesco Express. The unit is adjacent to Westoe Crown Primary School and benefits from ample parking to the front, and rear loading/servicing.