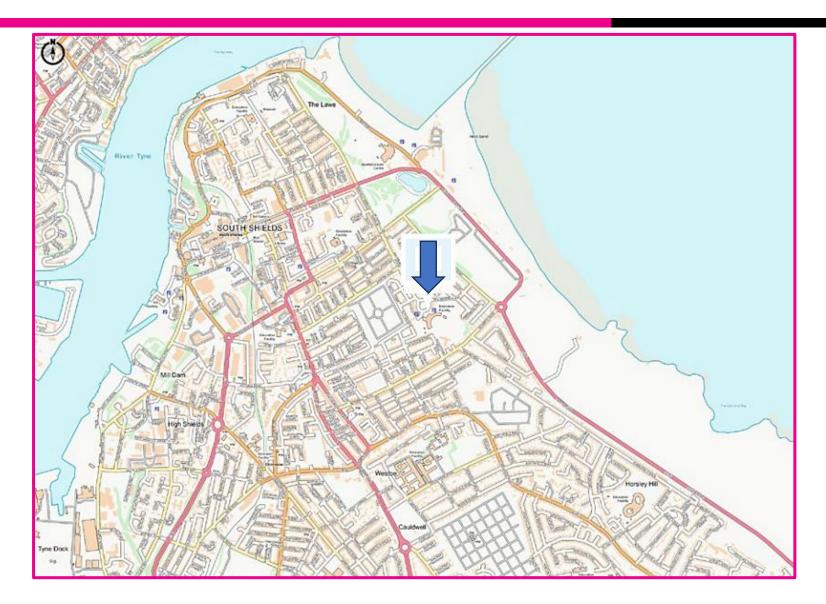

### **LOCATION/SITUATION**

Located in South Shields, Westoe Crown Village is a suburb consisting of private residential and community facilities close to the sea front including the subject retail parade anchored by Tesco Express. The unit is adjacent to Westoe Crown Primary School and other retailers, and benefits from ample customer parking to the front, and rear loading & parking.