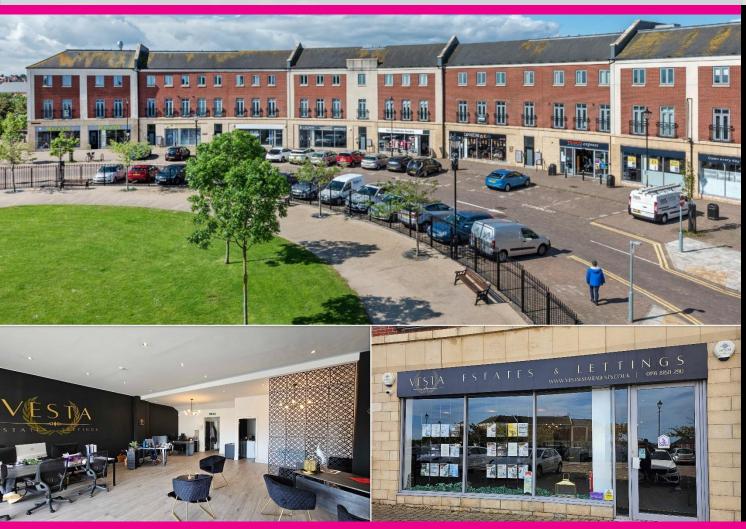

# R4 Westoe Crown Village, South Shields, NE33 3PE

- 1,079 sqft Ground Floor Retail Unit with Rear Loading
  - E Class Consent Suitable for a Variety of Uses
  - Free Public Car Parking Directly to the Front, Further Staff Parking to Rear.
- Well Fitted
- Occupiers in the scheme includes Tesco Express, Up North Pizzeria & Deli, Childrens Society, and Mac'n'Alli Café along with with a number of other local retailers.

### **LOCATION/SITUATION**

Located in South Shields, Westoe Crown Village is a suburb consisting of private residential and community facilities close to the sea front including the subject retail parade anchored by Tesco Express. The unit is adjacent to Westoe Crown Primary School and other retailers, and benefits from ample customer parking to the front, and rear loading & parking.

#### ACCOMMODATION

Arranged over ground floor with a glazed shop front, threephase electrics and staff facilities, the property has following approximate dimensions and floor areas:

Ground Floor Area

100 sqm 1,079sqft