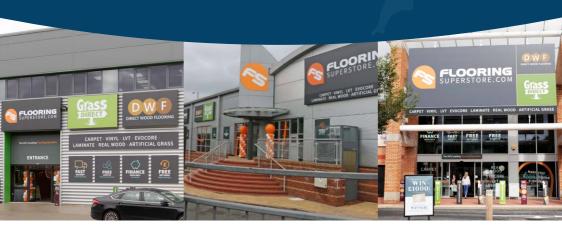

## PLANNED OPENINGS

Ashford - July Warrington - July Daventry - August Liverpool - August

Since being founded back in 2012, **Flooring Superstore** has gone from strength to strength as huge growth and progression have been enjoyed over the last decade. Since 2017, we have rolled out a portfolio of over 40 'state of the art' stores with nationwide coverage, complimenting our already established online presence. After a period of consolidation and focus on improving our efficiencies and foundations for our next phase of growth, Flooring Superstore are again seeking retail/trade units in strategic locations right across the UK.

Off the back of our new Glasgow store at Great Western Retail Park (opening November 2023), we are planning a number of new acquisitions throughout 2024 to further grow our physical presence on the high street, as well as our reach as the **UK's number 1 flooring retailer**.

## Location / Unit Requirements: Size of 3,000 - 5,500sq/FT

 $\bigcirc$ 

Prominent roadside locations, or on/beside busy retail/trade parks

Preferable to inherit existing fitouts with amenity block/ heating/ lighting. Will consider part distribution provided at least 70% of floor space can be used for retail.