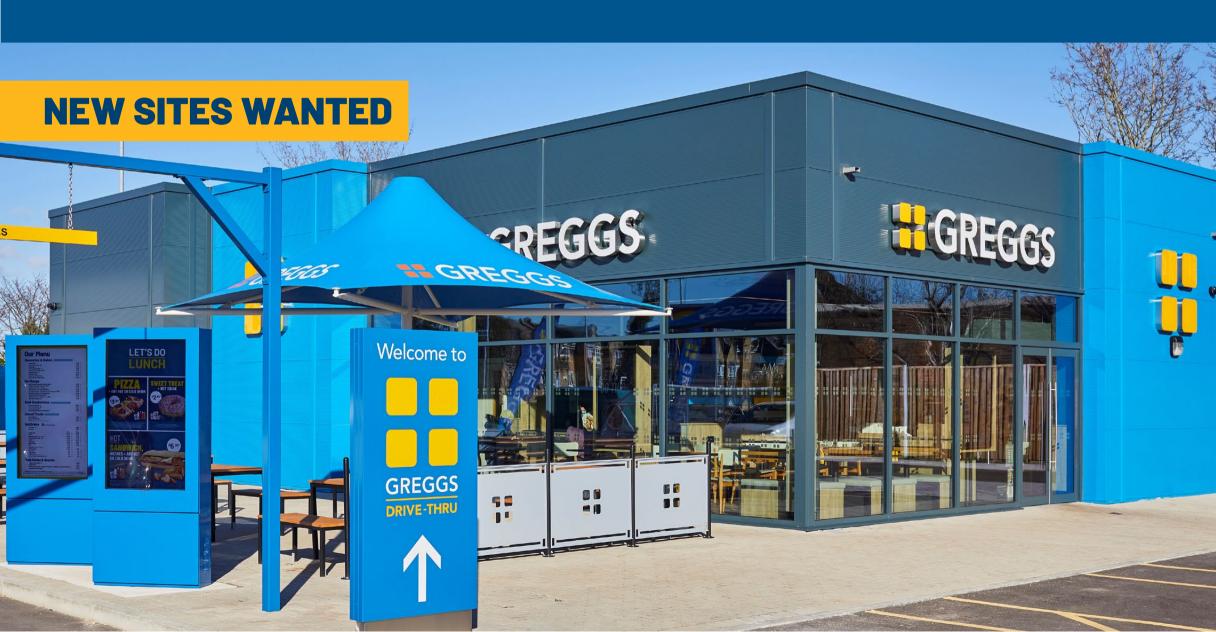

# ## GREGGS DRIVE THRU

## HI GREGGS DRIVE THRU

### LET US DRIVE YOUR DRIVE THRU

### Requirements

- Standalone 2,000+ sqft
- Drive thru lane
- 18+ dedicated drive thru parking spaces
- Good roadside visibility
- Minimum traffic flow of 15,000 vehicles per day
- Additional signage opportunities
- End of terrace/building conversions with a drive thru lane considered
- Typical site area of 0.5-0.7 acres
- Leasehold preferred, freehold will be considered