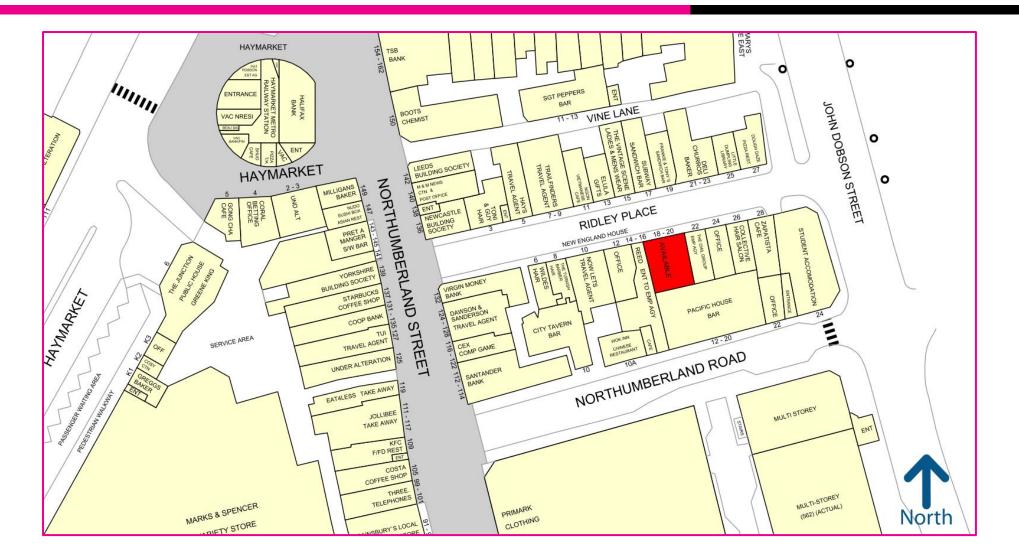

#### **SITUATION**

The unit is situated centrally on Ridley Place which connects with the northern end of prime Northumberland Street and is in close proximity to both Newcastle and Northumbria Universities. Haymarket Metro Station is 150m west of the unit.