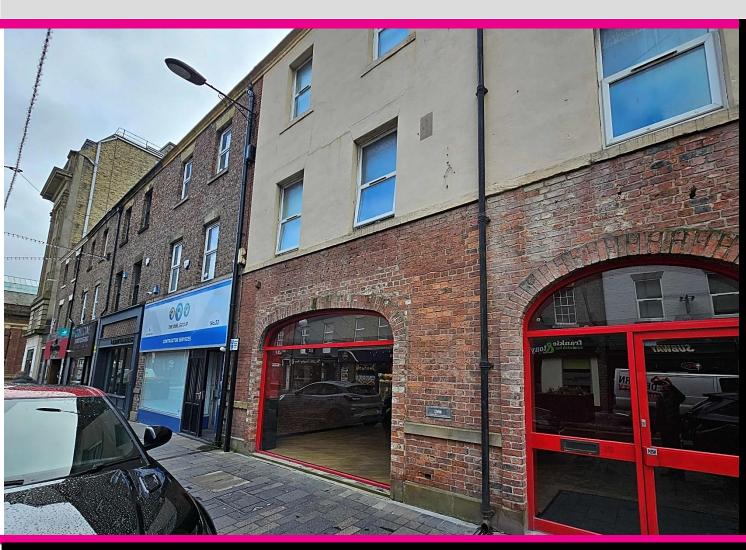

# **18-20 RIDLEY PLACE, NEWCASTLE UPON TYNE**

- Ground floor and basement unit with E Class consent.
- Close proximity to Newcastle and Northumbria University, Haymarket Metro Station, and Northumberland Sreet.
- Nearby occupiers include The Little Dumpling House, Zapatista, Subway, Dough Daze, Hays Travel, Wildes Hair and Virgin Money.

#### **SITUATION**

The unit is situated centrally on Ridley Place which connects with the northern end of prime Northumberland Street and is in close proximity to both Newcastle and Northumbria Universities. Haymarket Metro Station is 150m west of the unit.