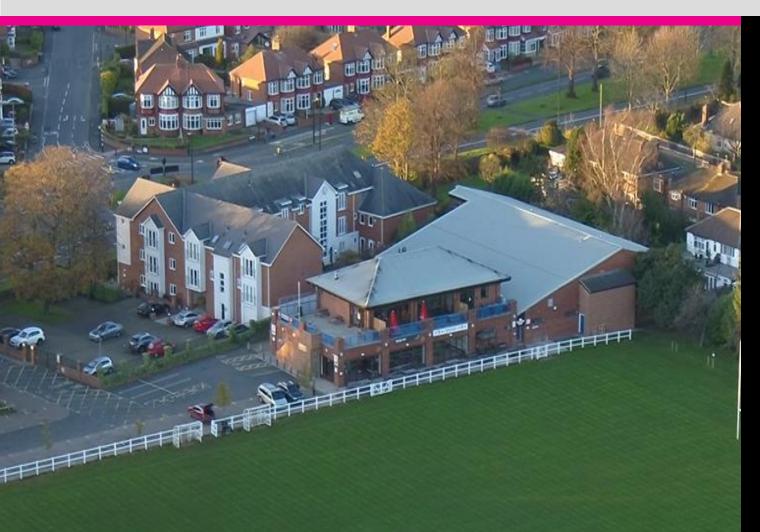

### **LOCATION / SITUATION**

The Unit is formally a gym and therapy treatment space and is located within the Clubhouse of Northern FC, adjacent to the busy Great North Road which sees an average daily traffic flow of ~ 24,700 vehicles.

Northern FC has a strong social media presence and is actively involved with the local community. The club has regular footfall, hosting rugby matches and training, private events, and a variety of other sporting activities daily.

The clubhouse features a terraced bar open daily and with themed nights, public squash courts, shared changing and wash facilities, and benefits from a free public car park with 53 spaces.