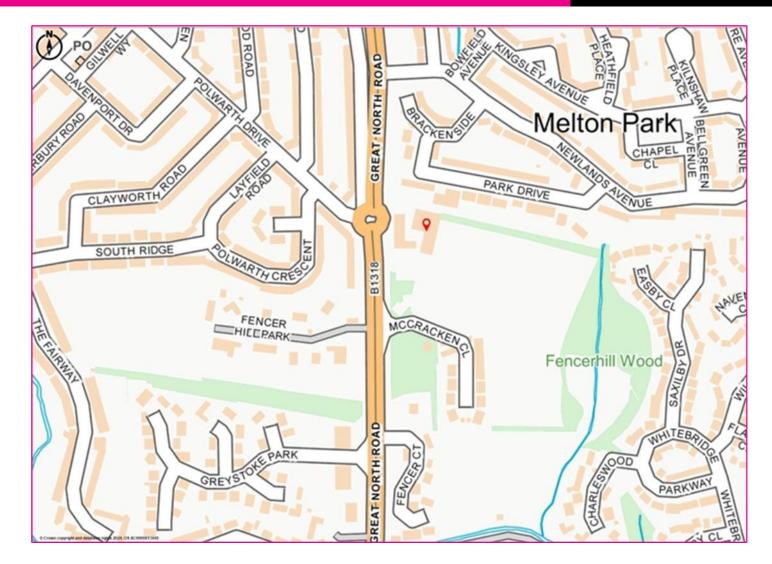

### **LOCATION / SITUATION**

The Unit is formally a gym and therapy treatment space and is located within the Clubhouse of Northern FC, adjacent to the busy Great North Road which sees an average daily traffic flow of ~ 24,700 vehicles.