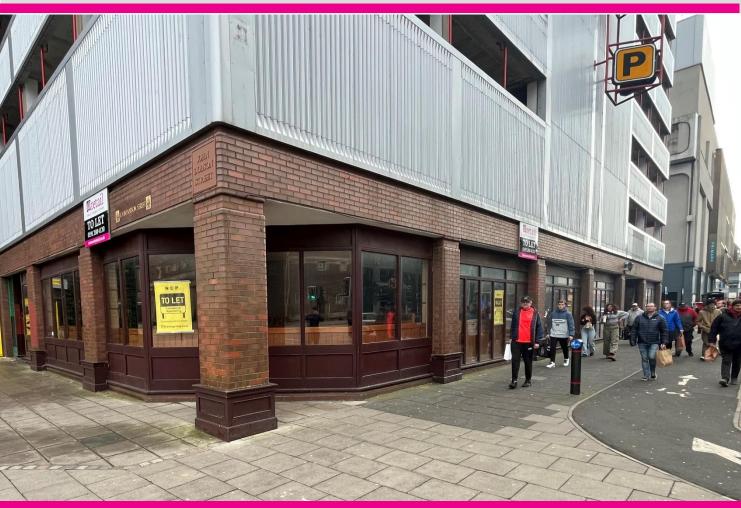

#### FULLY FITTED RESTAURANT PREMISES TO LET

- Situated on Northumberland Road, a key thoroughfare near Northumbria University, just off Prime Northumberland Street
- Fully fitted restaurant premises
- "E Class" consent allowing for a wide range of uses
- Prominent retailers and F&B operators in the vicinity include; Jolibee, KFC, Primark, Sainsburys Local, Starbucks and Marks and Spencer to name a few.
- Potential to be subdivided

## **SITUATION**

The unit occupies ground-floor space within the NCP car park, which boasts 550 car parking spaces. It is situated on Northumberland Road, a key thoroughfare and prominent pedestrian route connecting prime Northumberland Street with John Dobson Street. This corridor experiences high footfall during peak student times, as it links Northumbria University to Northumberland Street. Additionally, it is located opposite the O2 City Hall and in close proximity to Newcastle University and the Haymarket Metro Station.

## **ACCOMMODATION**

Arranged over ground floor, the premises comprise a fully fitted restaurant unit with WCs. The unit also has the potential to be subdivided.

**Ground Floor GIA** 494.66 M<sup>2</sup> 5,325 ft<sup>2</sup>