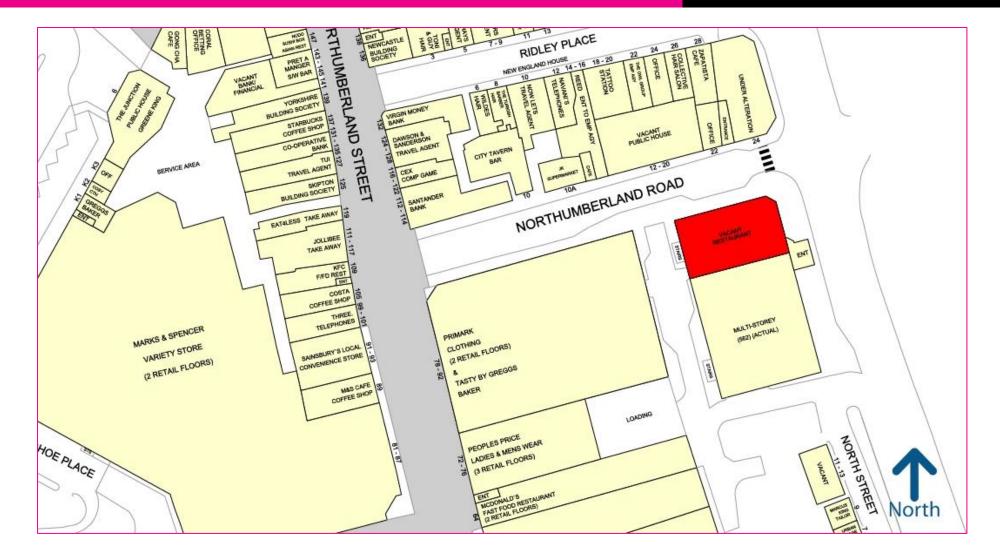

## **SITUATION**

The unit occupies ground-floor space within the NCP car park, which boasts 550 car parking spaces. It is situated on Northumberland Road, a key thoroughfare and prominent pedestrian route connecting prime Northumberland Street with John Dobson Street. This corridor experiences high footfall during peak student times, as it links Northumbria University to Northumberland Street. Additionally, it is located opposite the O2 City Hall and in close proximity to Newcastle University and the Haymarket Metro Station.

Nearby occupiers include Jollibee, KFC, Primark, Sainsbury's Local, Starbucks, and Marks & Spencer, among others.